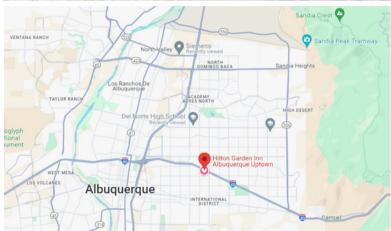

## **Hilton** Garden Inn<sup>M</sup>

Albuquerque / Uptown

The **Hilton Garden Inn Uptown** is proud to be a preferred **NMAA Partner Hotel!** We're conveniently located at **I-40 & Louisiana**, and offer **Easy Access** to High Schools and Sporting Event Locations in **Albuquerque**. Jerry Cline Tennis Center (0.9 mi)

- Sandia High School (2.0 mi) Del Norte High School (3.1 mi)
- Highland High School (3.3 mi)
- Albuquerque Academy (5.3 mi)

El Dorado High School (5.5 mi) UNM "The Pit" (7.1 mi) NMAA 2024-2025 School Rate \$149-\$169